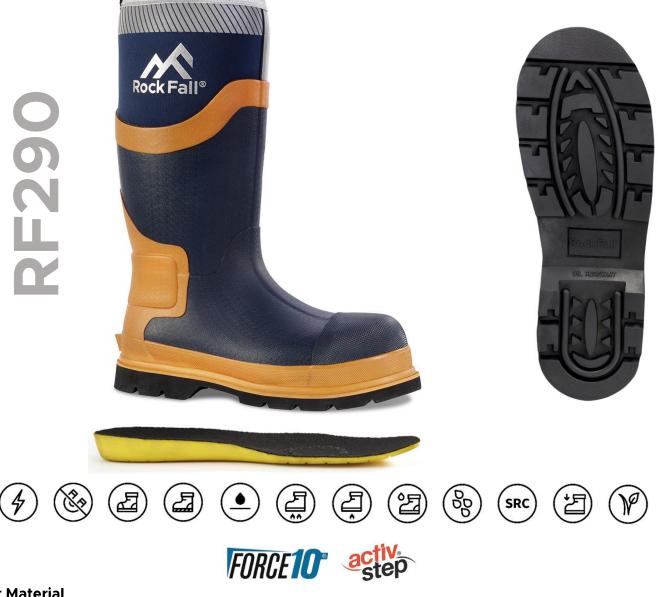

# STYLE REF: **RF290** STYLE NAME: **SILT**

SPECIFICATION: EN ISO 20345:2022+A1:2024 S5S CI HRO SC AN FO SR | UK 3 - 14 (INC 6.5 AND 10.5) | COLOUR NAVY 100% NON-METALLIC, WITH PROTECTIVE TOECAP AND MIDSOLE, SILT IS HIGHLY ROBUST AND DEVELOPED WITH SPECIALIST DURABILITY MATERIALS INCLUDING FORCE10® COMPONENTS, AN ACTIV-STEP® PU FOOTBED AND 5MM NEOPRENE UPPER.

### **Upper Material**

Waterproof 5mm neoprene upper with high vis band

## **Protective Components**

Protective fibreglass toecap and composite anti-penetration flexi-midsole

## **Scuff Cap and Outsole**

FORCE10 $^{\circ}$  solid nitrile rubber outsole and rubber scuff cap - With extraordinary abrasion and heat resistance and a cold performance level tested to -40  $^{\circ}$ 

#### **Footbed**

Activ-Step® PU anti-fatigue comfort footbed

SUBJECT TO CHANGE WITHOUT PRIOR NOTICE: 01/05/2021