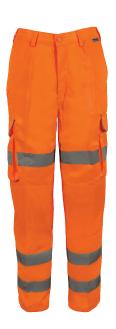

## **LADIES ZEUS 2**

SPECIALIST COMBAT STYLE TROUSER

PRODUCT CODE: PCOLCT3R - REG

PCOLCT3L - TALL

**SIZE:** 8-20

COLOUR: ORANGE
RANGE: RAIL INDUSTRY

## **PRODUCT SPECIFICATION:**

Combat trousers with a button fastening on the waistband & zip fly fastening. Elasticated on the sides of the waistband. 7 x belt loops. 2 x front pleats under waist band. 2 x front slant side pockets. 2 x lower side bellow pockets with velcro flap & reflective piping. 1 x rear patch pocket with velcro flap and reflective piping. Internal bottom loading knee pad pockets. Triple stitching on the front rise, back rise and outside legs. Sewn on reflective tape 3 bands around each leg. Double turn lockstitch hem. 5 thread overlocked seams.

## **FABRIC:**

80% Polyester 20% Cotton 275gsm