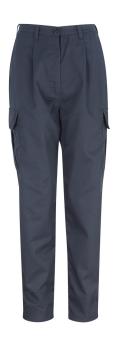

## **LADIES TROUSER**

**Combat Style Work Trouser** 

Product Code: PC245LCTR - Reg,

PC245LCTL - Tall

Size: 8-28

Colour: Black, Navy

Range: Workwear

## **PRODUCT SPECIFICATION:**

Ladies combat trousers with a front zip & button fastening and 7 belt loops. Elasticated on both sides of the waistband. Triple stitching on the front & back + inside leg rise. Darts on each side of the front & back. Pockets: 2 slanted side pockets, 1 rear jetted pocket with button & loop, 2 side leg pockets with button flap. Internal knee pocket, bottom loading.