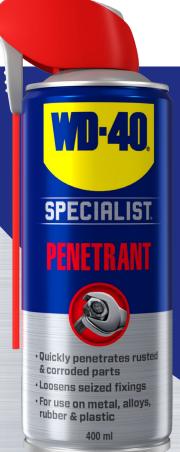

# WD-40 SPECIALIST® PENETRANT

## PRODUCT OVERVIEW

WD-40° Specialist° Penetrant works quickly to loosen corroded fasteners and stuck parts. Thanks to the capillary action it quickly penetrates into tight crevices, threads and seams to break the bonds that hold stuck parts together. WD-40° Specialist Penetrant also helps to prevent further rust and corrosion.

### **FEATURES & BENEFITS**

- Dual action Smart Straw® applicator for wide area and precision spray applications
- Quickly penetrates rusted and corroded parts due to low surface tension
- · Loosens seized fixings
- · Lubricates and prevents rust and corrosion
- · Highly water resistant
- Safe on metals, alloys, rubber, plastics and most paints
- Temperature range: -20°C to +90°C