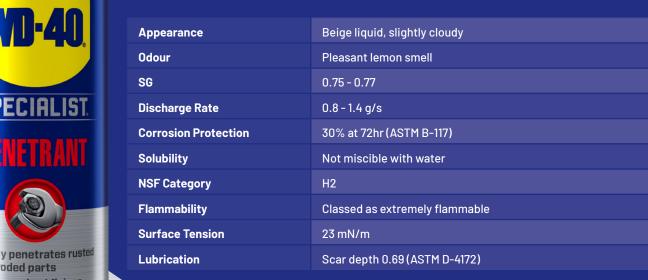

stuck parts together. WD-40° Specialist Penetrant also helps to prevent further rust and corrosion.



**NARROW SPRAY** 



**WIDE SPRAY** 

### **FEATURES & BENEFITS**

- Dual action Smart Straw® applicator for wide area and precision spray applications
- Quickly penetrates rusted and corroded parts due to low surface tension
- · Loosens seized fixings
- · Lubricates and prevents rust and corrosion
- · Highly water resistant
- Safe on metals, alloys, rubber, plastics and most paints
- Temperature range: -20°C to +90°C

# **RECOMMENDED FOR:**

Nuts, Locks, Bolts, Chains, Bearings, Fasteners, Pulleys, Pipes, Conveyors, Shafts, Tools and Fittings.

### **DIRECTIONS FOR USE**

Shake can well. Saturate the surface to be loosened and allow to soak for several minutes. Re-apply if necessary.