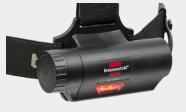

## **DESCRIPTION**

- With extremely bright CREE LED at front with up to 30 h lighting duration.
- Switch with 100 % 50 % 10 % SOS, rear light red/red flash functions.
- Infinitely focus from laminary light nearby to high beam focused light.
- Battery pack at the rear head for good balance

## TECHNICAL DATA

**Luminous flux** 250 lm **Colour temperature** 6,500 K **Colour rendering index** 60-69 (class 2B) **Battery capacity** 2.6 Ah **Battery voltage** 3.7 V Light duration max. 30 h Battery charging time approx. 4 h