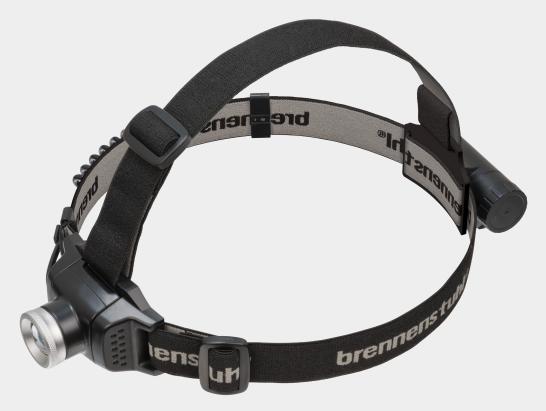

## LuxPremium rechargeable LED Headlight KL 250AF, IP 44, 250 lm

Versatile with very long lighting duration.

1177300 4007123656769

## **DESCRIPTION**

- With extremely bright CREE LED at front with up to 30 h lighting duration.
- Switch with 100 % 50 % 10 % SOS, rear light red/red flash functions.
- Infinitely focus from laminary light nearby to high beam focused light.
- Battery pack at the rear head for good balance

- Exchangeable lithium-ion battery 3.7 V/2.6 Ah with charging indicator.
- Focus angle can be adjusted.
- USB charging cable included.