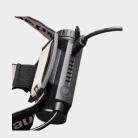

- Exchangeable lithium-ion battery 3.7 V/2.6 Ah with charging indicator.
- Focus angle can be adjusted.
- USB charging cable included.