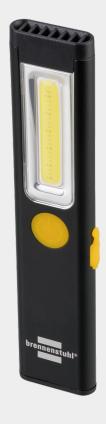

## LED battery hand lamp PL 200 A 200 Im

Best performance in smallest format.

Product number EAN

1175590 4007123667802

## **DESCRIPTION**

- Super bright COB LED with up to 12 hours of light.
- Extensive functions: 100 % 40 % 10 % red flashing red.
- With practical clip and magnet in the base.

- Integrated Li-Pol battery 3.7 V/450 mAh with charge indicator.
- USB charging cable included.
- 10 pieces are supplied in a promotional display box.